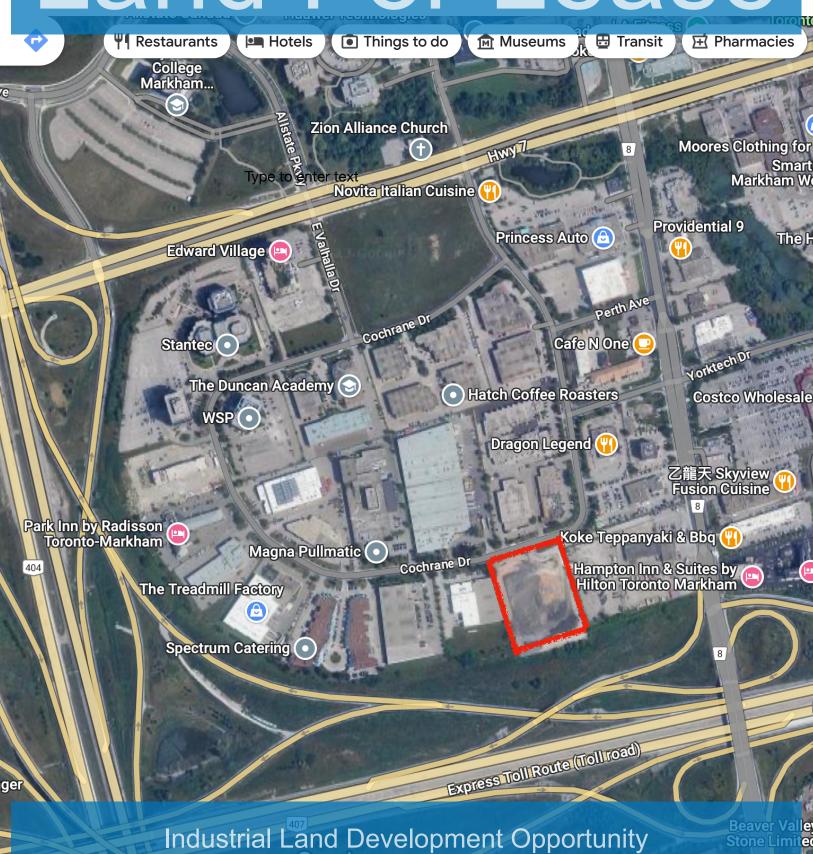

## Land For Lease

0 Cochrane Dr, Markham, ON

The Property features 4 Acres of fenced & secured land with asphalt gravelled base, gated access off of Cochrane Dr. Located at Woodbine Ave. & Hwy #7. The site is adjacent to Highway 407 and 3 minutes from Hwy 404, allowing for easy access to the GTA. Business friendly zoning, can suit a variety of different uses. Flexible leasing options to construct your ideal facility. Contact for details.

## **Property Overview**

**Address** 0 Cochrane Dr., Markham, ON

**Lease Price** \$20,000 Gross Per Acre Per Month

Lot Area +/- 4 Acres

**Zoning** M - Select Industrial By-Law 165-80

Comments
Rare 4 acre land development opportunity in Markham

Excellent location at Woodbine Ave. And Hwy #7

Access to major Highways 407 & 404

Immediate access to amenities

• Flexible Leasing Options